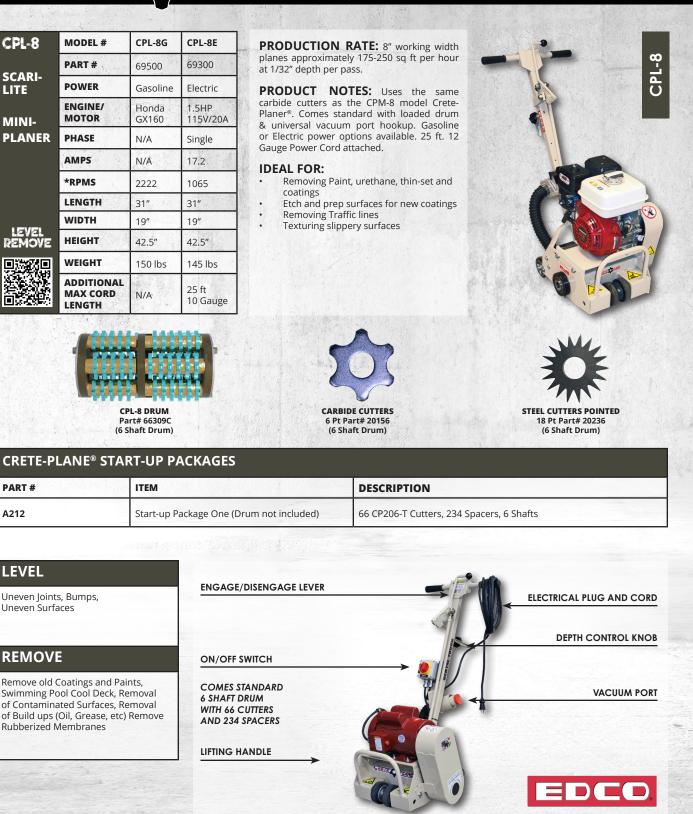

## CRETE-PLANE®

SURFACE PREPARATION, FLOOR GRINDING & REMOVAL

\* RPMS are based on the machine's accessory speed. \* NET HORSEPOWER STATEMENT - \*As rated by the engine manufacturer. The power rating of the engine indicated in this document is the net power output tested on a production engine for the engine model and measured in accordance with SAE j1349 at 3600 rpm. Mass production engines may vary from this value. Actual power output for the engine installed in the final machine will vary depending on numerous factors, including the opening speed of the engine in application, environmental conditions, maintenance, and other variables, \*\* Call for availability. WARNING: CALIFORNIA PROPOSITION 65: Please read page 53 for warnings.