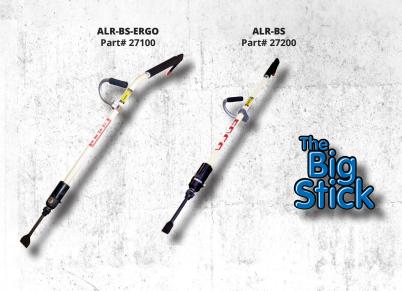

| BIG<br>STICK<br>CHISEL<br>SCALERS | MODEL #            | ALR-BS-ERGO                      | ALR-BS-STRAIGHT                 |
|-----------------------------------|--------------------|----------------------------------|---------------------------------|
|                                   | PART#              | 27100                            | 27200                           |
|                                   | POWER              | Air                              | Air                             |
|                                   | DESCRIPTION        | 5' Ergonomic Steel Chisel Scaler | 5' Straight Steel Chisel Scaler |
|                                   | POWER REQUIREMENTS | 12-15 CFM at 90 PSI              | 12-15 CFM at 90 PSI             |
| REMOVE                            | LENGTH             | 57"                              | 57"                             |
|                                   | WEIGHT             | 24.5 lbs.                        | 23 lbs.                         |
|                                   | EQUIPPED WITH      | 3" Steel Chisel                  | 3" Steel Chisel                 |