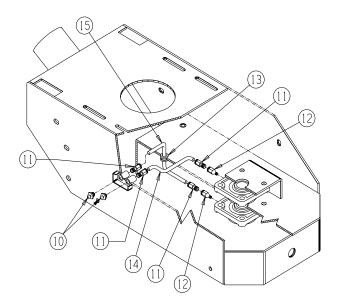

# **ILLUSTRATION 2:**

WATER VALVE & SPRAY NOZZLE GROUPING

BEARING GREASE FITTING GROUPING

| ITEM# | PART# | DESCRIPTION                               | QTY. |
|-------|-------|-------------------------------------------|------|
| 1     | 10070 | WASHER, HOSE ¾                            | 1    |
| 2     | 10778 | CONNECTOR, FEMALE ¾ NH x ½ MPT            | 1    |
| 3     | 10711 | VALVE, BALL ½ FPT                         | 1    |
| 4     | 50075 | BARB, HOSE 3/8 HOSE x 1/4 MPT             | 1    |
| 5     | 50069 | CLAMP, HOSE, SIZE M6, ADJ. TO 13/16"      | 2    |
| 6     | 86209 | HOSE, WATER 3/8"ID x 9-1/2"L              | 1    |
| 7     | 11562 | BARB ELBOW 90, 3/8 HOSE x 1/8 MPT         | 1    |
| 8     | 10772 | ELBOW, STREET 1/8 NPT x 45 (BRASS)        | 1    |
| 9     | 11563 | NOZZLE, SPRAY 1/8 MPT (H1/8VV 2501)       | 1    |
| 10    | 10953 | FITTING, GREASE 1/8 NPT STRAIGHT          | 2    |
| 11    | 10599 | FITTING, PUSH-IN 1/4 TUBE x 1/8 MPT BRASS | 4    |
| 12    | 50541 | ADAPTER, GREASE FITTING 1/8 FPT x 1/4-28  | 2    |
| 13    | 11560 | GROMMET 7/16"ID x 3/16"GRV x 9/16"GD      | 1    |
| 14    | 86210 | TUBE, NYLON 1/4'OD x 7-1/2"L              | 1    |
| 15    | 86211 | TUBE, NYLON 1/4"OD x 10-1/4"L             | 1    |