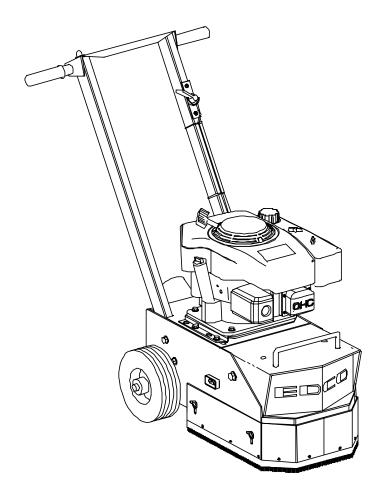

- Wear an approved dust/particle respirator when removing hazardous material or when grinding dry.
- Maintain a safe operating distance to other personnel
- This grinder / surfacer is designed to grind flat, horizontal concrete or asphalt slabs using diamond inserts or other accessories. It is controlled by a single operator from the rear of the machine.
- · Read and follow all safety labels.
- Avoid deck inserts, pipes, columns, openings, electrical outlets, or any objects protruding from slab surface.
- Stay alert; use common sense, and avoid unsafe conditions.