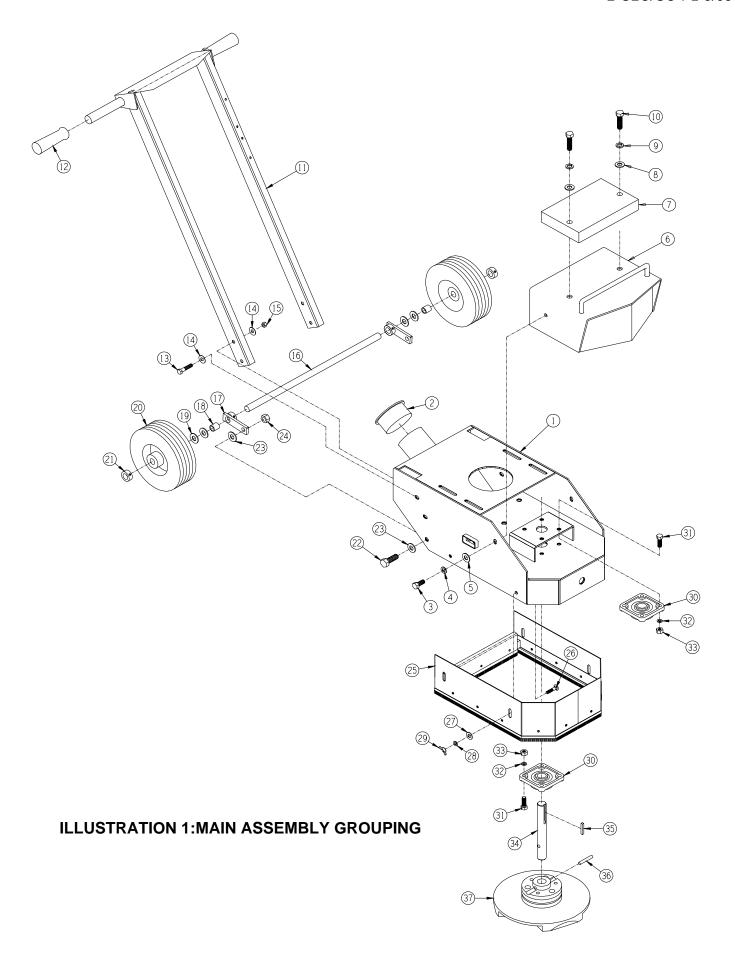

| PARTS LISTING - ILLUSTRATION 1:<br>MAIN ASSEMBLY GROUPING |                                            |                                                                                                                                                                                                         |      |
|-----------------------------------------------------------|--------------------------------------------|---------------------------------------------------------------------------------------------------------------------------------------------------------------------------------------------------------|------|
| ITEM #                                                    |                                            | DESCRIPTION                                                                                                                                                                                             | QTY. |
| 1                                                         | 86201                                      | MAIN FRAME                                                                                                                                                                                              | 1    |
| 2                                                         | 64030                                      | PLUG, CAP 3"                                                                                                                                                                                            | 1    |
| 3                                                         | 10907                                      | SCREW, CAP 3/8-16 x 3/4                                                                                                                                                                                 | 2    |
| 4                                                         | 10811                                      | WASHER, LOCK 3/8                                                                                                                                                                                        | 2    |
| 5                                                         | 10025                                      | WASHER, FLAT 3/8                                                                                                                                                                                        | 2    |
| 6                                                         | 86203                                      | HOOD                                                                                                                                                                                                    | 1    |
| 7                                                         | 86204                                      | WEIGHT BLOCK, 24.5 LBS.<br>(OPTIONAL FOR ELECTRIC MODEL S-EC)                                                                                                                                           | 1    |
| 8                                                         | 10312                                      | WASHER, FLAT ½                                                                                                                                                                                          | 2    |
| 9                                                         | 10045                                      | WASHER, LOCK ½                                                                                                                                                                                          | 2    |
| 10                                                        | 10357                                      | SCREW, CAP ½-13 x 2-1/4                                                                                                                                                                                 | 2    |
| 11                                                        | 86012                                      | HANDLE BAR                                                                                                                                                                                              | 1    |
| 12                                                        | 10608                                      | GRIP, HAND 1" MODEL AT                                                                                                                                                                                  | 2    |
| 13                                                        | 10029                                      | SCREW, CAP 3/8-24 x 1-3/4                                                                                                                                                                               | 4    |
| 14                                                        | 10025                                      | WASHER, FLAT 3/8                                                                                                                                                                                        | 8    |
| 15                                                        | 10004                                      | NUT, LOCK 3/8-24                                                                                                                                                                                        | 4    |
| 16                                                        | 86206                                      | AXLE SHAFT ¾"DIA. X 19-5/8"L                                                                                                                                                                            | 1    |
| 17                                                        | 77208                                      | ADJUSTER, WHEEL HEIGHT FLIP                                                                                                                                                                             | 2    |
| 18                                                        | 80022                                      | SPACER, WHEEL 13/16"ID x 13/16"L                                                                                                                                                                        | 2    |
| 19                                                        | 10009                                      | WASHER, FLAT ¾                                                                                                                                                                                          | 4    |
| 20                                                        | 79013                                      | WHEEL 8 x 2-1/2 x 3/4"BRG.                                                                                                                                                                              | 2    |
| 21                                                        | 10428                                      | COLLAR, LOCKING ¾"ID                                                                                                                                                                                    | 2    |
| 22                                                        | 10321                                      | SCREW, CAP ½-20 X 1-1/4                                                                                                                                                                                 | 2    |
| 23                                                        | 10312                                      | WASHER, FLAT ½                                                                                                                                                                                          | 4    |
| 24                                                        | 10205                                      | NUT, LOCK ½                                                                                                                                                                                             | 2    |
| 25                                                        | 86202A<br>86202<br>86205<br>10128<br>11571 | SKIRT ASSEMBLY W/ BRUSHES INCLUDES THE FOLLOWING: SKIRT ONLY BRUSH SET (42"L & 12-1/4"L PIECES, 1 EACH)) RIVET, BLIND 1/8 x .265"L x .250"HD.(10 REQ'D.) RIVET, BLIND 1/8 x .640"L x .250"HD (2 REQ'D.) | 1    |
| 26                                                        | 10819                                      | BOLT, CARRIAGE 5/16-18 x 1                                                                                                                                                                              | 4    |
| 27                                                        | 10213                                      | WASHER, FLAT 5/16                                                                                                                                                                                       | 4    |
| 28                                                        | 10801                                      | WASHER, LOCK 5/16                                                                                                                                                                                       | 4    |
| 29                                                        | 10902                                      | NUT, WING 5/16-18                                                                                                                                                                                       | 4    |
| 30                                                        | 77008                                      | BEARING, BALL 1" 4-HOLE FLANGE                                                                                                                                                                          | 2    |
| 31                                                        | 10003                                      | SCREW, CAP 7/16-20 x 1-1/4                                                                                                                                                                              | 8    |
| 32                                                        | 10450                                      | WASHER, LOCK 7/16                                                                                                                                                                                       | 8    |
| 33                                                        | 10481                                      | NUT 7/16-20                                                                                                                                                                                             | 8    |
| 34                                                        | 86004                                      | SHAFT, DRIVEN, 1"DIA. x 7-13/16"L                                                                                                                                                                       | 1    |
| 35                                                        | 10301                                      | KEY 1/4"SQ. x 1-1/2<br>(ALSO SHOWN ON ENGINE & MOTOR GROUPINGS)                                                                                                                                         | 1    |
| 36                                                        | 10063                                      | PIN, ROLL 3/8 X 2 (INCLUDED W/ ITEM #37)                                                                                                                                                                | 1    |