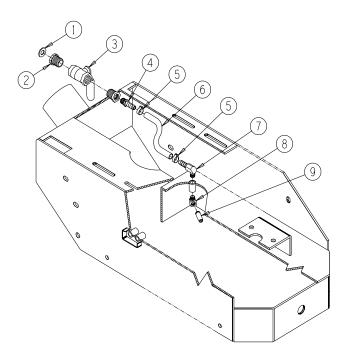

# **ILLUSTRATION 2:**

WATER VALVE & SPRAY NOZZLE GROUPING

BEARING GREASE FITTING GROUPING

| ITEM# | PART# | DESCRIPTION                               | QTY. |
|-------|-------|-------------------------------------------|------|
| 1     | 10070 | WASHER, HOSE ¾                            | 1    |
| 2     | 10778 | CONNECTOR, FEMALE ¾ NH x ½ MPT            | 1    |
| 3     | 10711 | VALVE, BALL ½ FPT                         | 1    |
| 4     | 50075 | BARB, HOSE 3/8 HOSE x 1/4 MPT             | 1    |
| 5     | 50069 | CLAMP, HOSE, SIZE M6, ADJ. TO 13/16"      | 2    |
| 6     | 86209 | HOSE, WATER 3/8"ID x 9-1/2"L              | 1    |
| 7     | 11562 | BARB ELBOW 90, 3/8 HOSE x 1/8 MPT         | 1    |
| 8     | 10772 | ELBOW, STREET 1/8 NPT x 45 (BRASS)        | 1    |
| 9     | 11563 | NOZZLE, SPRAY 1/8 MPT (H1/8VV 2501)       | 1    |
| 10    | 10953 | FITTING, GREASE 1/8 NPT STRAIGHT          | 2    |
| 11    | 10599 | FITTING, PUSH-IN 1/4 TUBE x 1/8 MPT BRASS | 4    |
| 12    | 50541 | ADAPTER, GREASE FITTING 1/8 FPT x 1/4-28  | 2    |
| 13    | 11560 | GROMMET 7/16"ID x 3/16"GRV x 9/16"GD      | 1    |
| 14    | 86210 | TUBE, NYLON 1/4'OD x 7-1/2"L              | 1    |
| 15    | 86211 | TUBE, NYLON 1/4"OD x 10-1/4"L             | 1    |