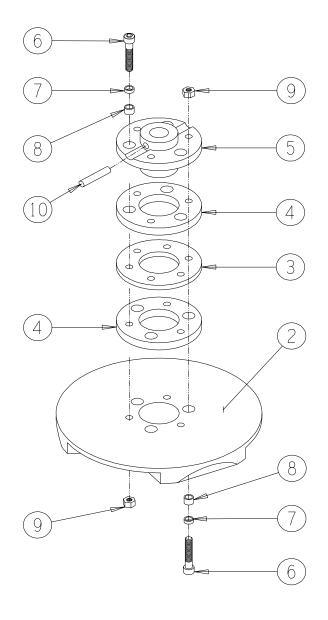

## **ILLUSTRATION 3: MULTI-ACCESSORY DISC ASSEMBLY & PARTS LISTING**

| ITEM# | PART# | DESCRIPTION                               | QTY. |
|-------|-------|-------------------------------------------|------|
| 1     | 8888  | DISC ASSY. COMPLETE, MULTI-ASSY. R.H.     |      |
|       |       | (INCLUDES ITEMS 2 THRU 10)                |      |
| 2     | 77088 | DISC ONLY, MULTI-ACCESSORY R.H.           | 1    |
| 3     | 77020 | RING, HUB CARRIER, 6-HOLE                 | 1    |
| 4     | 10112 | RING, NEOPRENE RUBBER, 6-HOLE, 1/2"THK.   | 2    |
| 5     | 77010 | HUB, ALUMINUM, 6-HOLE                     | 1    |
| 6     | 10114 | SCREW, SKT. HD. CAP 3/8-24 x 2-1/4        | 6    |
| 7     | 10113 | SPACER, STEEL 9/16"OD x 3/8"ID x 7/32"THK | 6    |
| 8     | 10011 | SPACER, STEEL 5/8"OD x 3/8"ID x 3/8"THK   | 6    |
| 9     | 10004 | NUT, LOCK 3/8-24                          | 6    |
| 10    | 10063 | PIN, ROLL 3/8 X 2                         | 1    |